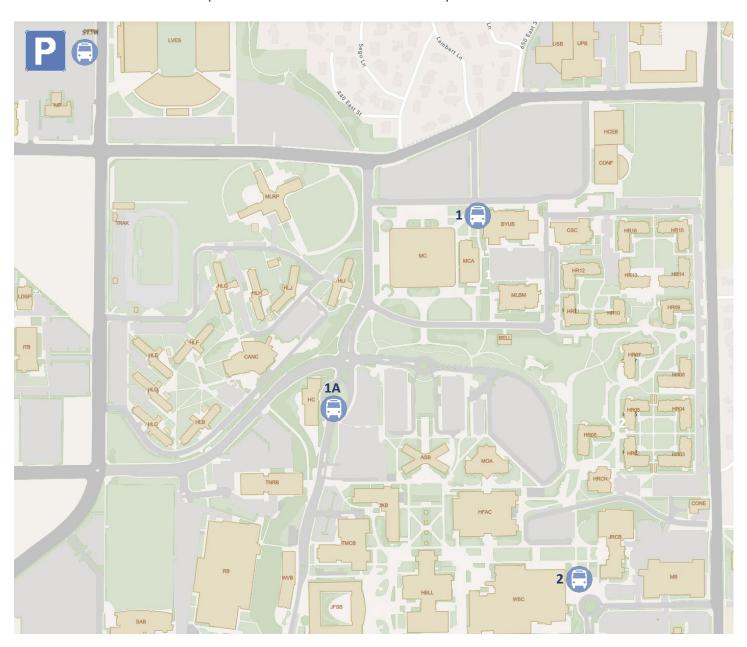

## <u>Commencement Shuttle Stops – 2023</u>

Guest shuttles will operate 8:00 a.m. – 8:00 p.m.

• 1 Bus 8:00 – 8: 30 a.m. Shuttle Stop 1 only

• 4 Buses 8:30 a.m. – 12:30 p.m. Shuttle Stop 1 and 1A as needed

• 2 buses 12:30 – 5:30 p.m. Shuttle Stops 1 and 2 active with return to Stadium

• 2 buses 6:30 – 8 p.m. Return to Stadium only

LaVell Edwards Stadium-Guest parking and Commencement shuttle pick up/drop off

Marriott Center—Guest stop until capacity has been reached

Hinckley Center Overflow—Guest stop after Marriott Center capacity has been reached

Wilkinson Student Center—Guest stop for afternoon convocations only