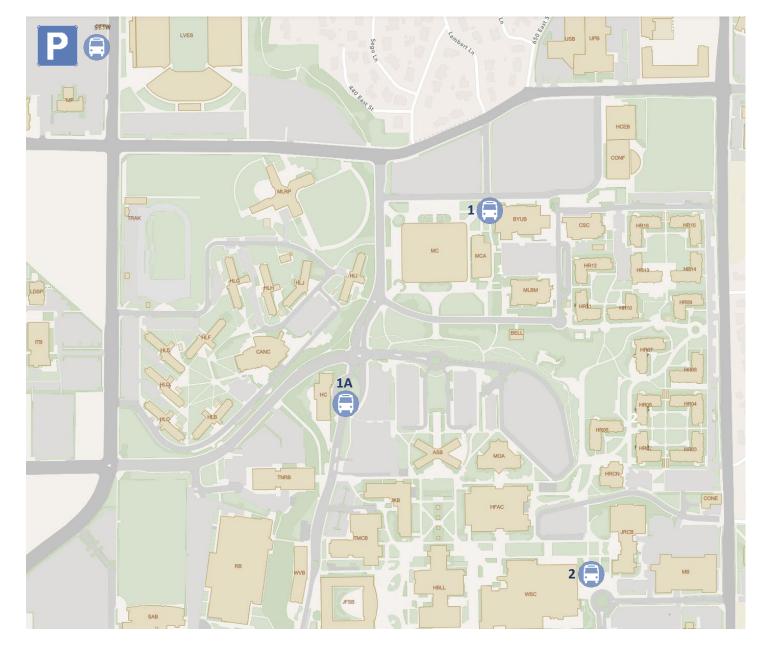

## Commencement Shuttle Stops

Guest shuttles will operate 8:00 a.m. – 8:00 p.m.

- 1 Bus 8:00 8: 30 a.m. Shuttle Stop 1 only
- 4 Buses 8:30 a.m. 12:30 p.m.
- 2 buses 12:30 5:30 p.m.
- 2 buses 6:30 8 p.m.
- Shuttle Stop 1 and 1A as needed Shuttle Stops 1 and 2 active with return to Stadium
- Return to Stadium only

## E LaVell Edwards Stadium–Guest parking and Commencement shuttle pick up/drop off

1 (E) Marriott Center—Guest stop until capacity has been reached

Ρ

2

- **1A** Hinckley Center Overflow—Guest stop after Marriott Center capacity has been reached
  - Wilkinson Student Center—Guest stop for afternoon convocations only